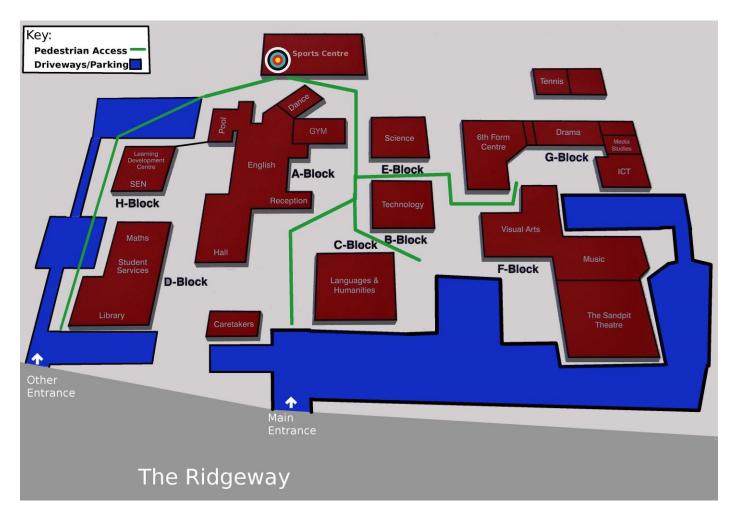

## Sandringham School Sports Centre

The Ridgeway, St Albans AL4 9NX Map: <u>https://goo.gl/maps/04Rrl</u>

This note provides a map of the school, the location of the on-site parking areas and the best routes to the Sports Hall.

There are two entrances to the school, the main entrance gives access to most parking areas but they are further from the hall. The other entrance has closer parking but the spaces are more limited.

You will be able to park in any marked bay including those marked for specific members of staff. The only exception is the Head Teachers space as he is usually around.

The main entrance to the school looks like this:

The other entrance looks like this:

The entrance to the Sports Hall looks like this: