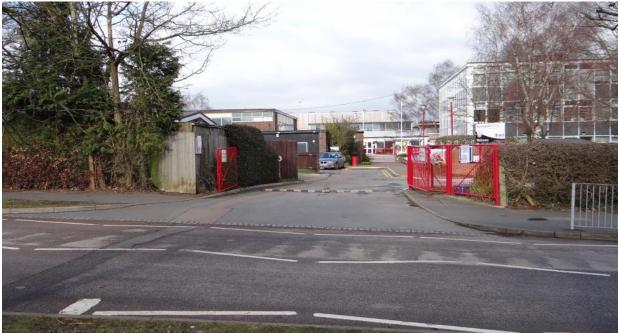

There are two entrances to the school, the main entrance gives access to most parking areas but they are further from the hall. The other entrance has closer parking but the spaces are more limited.

You will be able to park in any marked bay including those marked for specific members of staff. The only exception is the Head Teachers space as he is usually around.

The main entrance to the school looks like this:

The other entrance looks like this:

The entrance to the Sports Hall looks like this: