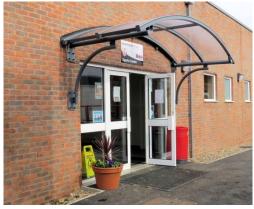

The main entrance to the school looks like this:

The other entrance looks like this:

The entrance to the Sports Hall looks like this: