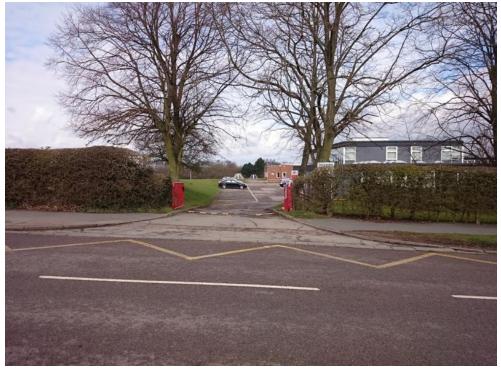

There are two entrances to the school, the main entrance gives access to most parking areas but they are further from the hall. The other entrance has closer parking but the spaces are more limited.

You will be able to park in any marked bay including those marked for specific members of staff. The only exception is the Head Teachers space as he is usually around.

The main entrance to the school looks like this:

The other entrance looks like this:

The entrance to the Sports Hall looks like this: